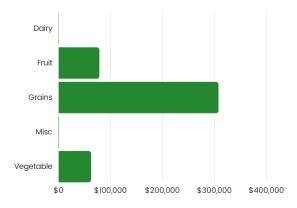

#### Spending by Meal Component:

Sales to Woman-Owned Farms and Food Businesses

84%

Akron City School District

**Annual Spend** 

2021-2022 School Year

\$15,401.40

#### **Spend by Category**

Fruit \$0.00

Veggie \$0.00

Dairy \$0.00

Grains \$15,501.40

Meat / \$0.00

Misc. \$0.00